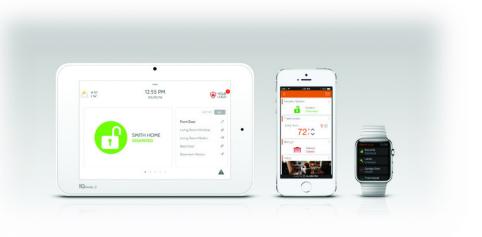

# PARACLETE SECURITY SOLUTIONS GIVES YOU MORE

Paraclete Security seamlessly connects the key devices in your home on one platform, so they work together and work *smarter*. Each system is easily customized and configured to your unique needs. Consult with our security experts to find the solution that's right for you.