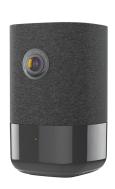

## Wellcam:

Two-way voice and live video calls connect through the Alarm.com app and enable caregivers and family to stay connected to a loved one (whether they are four legged or two) and actually see how they are doing. Activity alerts and highlights provide reassurance when all is well and an additional safety net for detecting trouble.