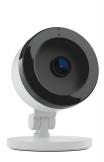

### **Wifi Cameras:**

Crystal-clear 1080p HD video, infrared night vision and secure cloud recording make the Wi-Fi Video Camera from Alarm.com ideal for indoor video monitoring. With its compact design and flexible mounting options, the cameras are easy to install – whether mounted on a wall or ceiling or simply placed on a shelf.